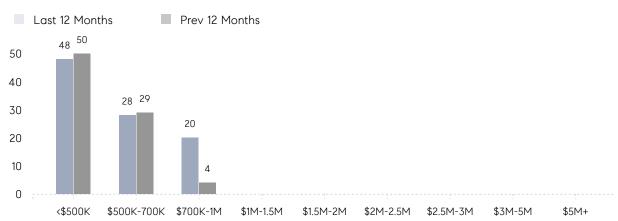

| 14        | 543%     |
|                | % OF ASKING PRICE  | 101%      | 103%      |          |
|                | AVERAGE SOLD PRICE | \$419,000 | \$477,571 | -12%     |
|                | # OF CONTRACTS     | 4         | 1         | 300%     |
|                | NEW LISTINGS       | 1         | 5         | -80%     |
| Condo/Co-op/TH | AVERAGE DOM        | 111       | 27        | 311%     |
|                | % OF ASKING PRICE  | 88%       | 102%      |          |
|                | AVERAGE SOLD PRICE | \$695,000 | \$501,000 | 39%      |
|                | # OF CONTRACTS     | 5         | 6         | -17%     |
|                | NEW LISTINGS       | 2         | 8         | -75%     |

# Fairview

#### SEPTEMBER 2022

#### Monthly Inventory

Last 12 Months



Prev 12 Months



### Contracts By Price Range

#### Listings By Price Range



COMPASS

 $\sim$   $\sim$   $\sim$   $\sim$   $\sim$ / / / / / / / //// | | | | | / ------

Compass makes no representations or warranties, express or implied, with respect to future market conditions or prices of residential product at the time the subject property or any competitive property is complete and ready for occupancy or with respect to any report, study, finding, recommendation or other information provided by Compass herein. Moreover, no warranty, express or implied, is made or should be assumed regarding the accuracy, adequacy, completeness, legality, reliability, merchantability or fitness for a particular purpose of any information, in part or whole, contained herein. All material is presented with the understa