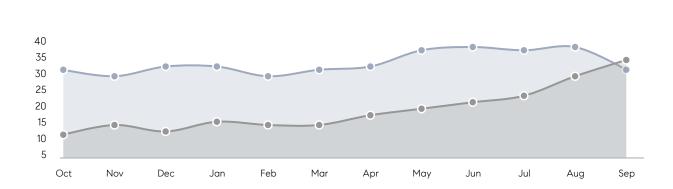

GE DOM        | 90        | 14        | 543%     |
|                | % OF ASKING PRICE  | 101%      | 103%      |          |
|                | AVERAGE SOLD PRICE | \$419,000 | \$477,571 | -12%     |
|                | # OF CONTRACTS     | 4         | 1         | 300%     |
|                | NEW LISTINGS       | 1         | 5         | -80%     |
| Condo/Co-op/TH | AVERAGE DOM        | 111       | 27        | 311%     |
|                | % OF ASKING PRICE  | 88%       | 102%      |          |
|                | AVERAGE SOLD PRICE | \$695,000 | \$501,000 | 39%      |
|                | # OF CONTRACTS     | 5         | 6         | -17%     |
|                | NEW LISTINGS       | 2         | 8         | -75%     |

# Fairview

#### SEPTEMBER 2022

#### Monthly Inventory

Last 12 Months



Prev 12 Months



### Contracts By Price Range

#### Listings By Price Range



COMPASS

 $\sim$   $\sim$   $\sim$   $\sim$   $\sim$ / / / / / / / //// | | | | | / ------

Compass makes no representations or warranties, express or implied, with respect to future market conditions or prices of residential product at the time the subject property or any competitive property is complete and ready for occupancy or with respect to any report, study, finding, recommendation or other information provided by Compass herein. Moreover, no warranty, express or implied, is made or should be assumed regarding the accuracy, adequacy, completeness, legality, reliability, merchantability or fitness for a particular purpose of any information, in part or whole, contained herein. All material is presented